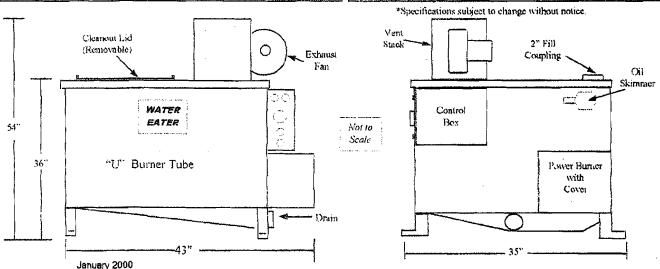

According to specifications for the Water Eater (previously submitted to you) the Model 120G has a fuel consumption rate of 200,000 BTU/hr, auto fill rate of 12 GPH.

We estimate the need to process 100 to 150 GPD of waste water. Conservatively,